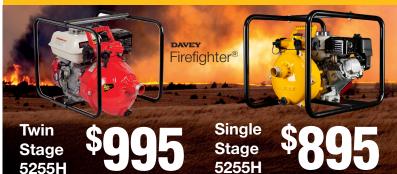

## **Bushman Poly Water Tank** 22,500 Litres

22,500 litre OR 5000 Gallon, Diameter 3.78 mtrs and Inlet Height 2.20 mtrs

**Barastoc Low Cal** Cruiser

RED HOT

BARLCC-20

**Davey Firefighter Single Stage & Twin Stage Water Transfer Pump** 