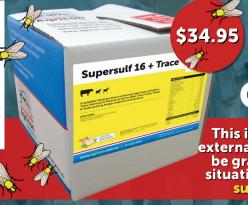

REVIEW YOUR BUFFALO FLY CONTROL N

This is the time of year where cattle are often impacted by external parasites such as buffalo fly, lice and ticks. Stock will be grazing forage and sorghum crops and in both of these situations livestock have been shown to respond to sulphur supplementation. Learn more www.agricon.com.au A DE A DE L