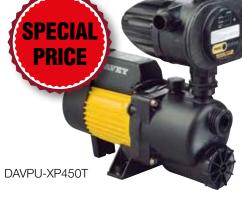

# **Bainbridge Heavy Duty Feed Scoops**

**Pressure System** WITH TORRIUM 2

**Davey XJ50T Water Pressure System** WITH TORRIUM 2

NOW ONLY

**Davey Firefighter Single** Stage & Twin Stage Water **Transfer Pump** 