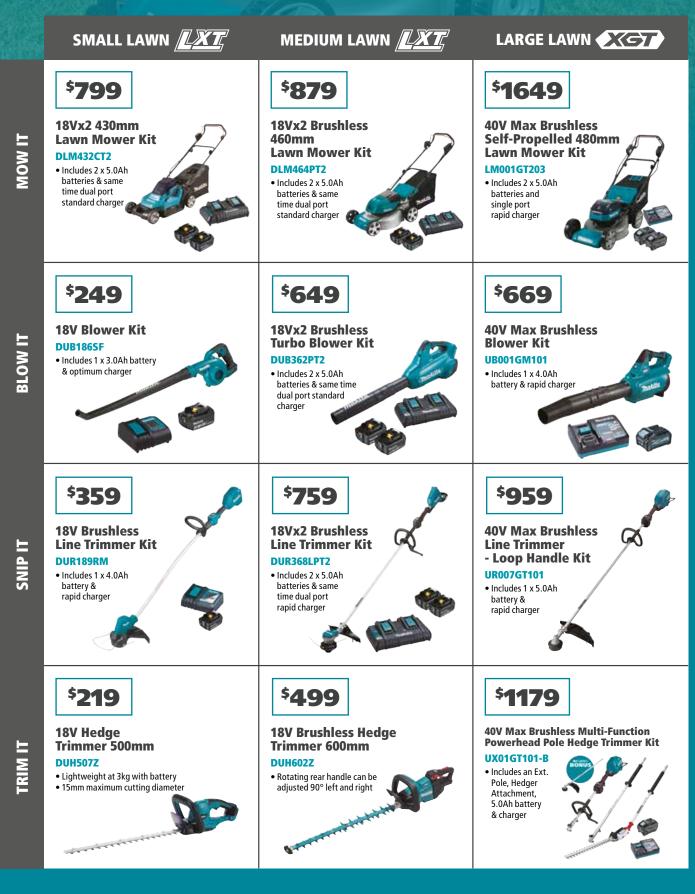

d to sustain mares throughout the breeding cycle, support healthy foetal growth and to fuel performance horses.



# **Barastoc Top** Layer Mash





# **Bainbridge Metal Stable Fork**



# **Mitavite Cool** Vitality 20kg



• A nutrient rich muesli providing the perfect balance of cool energy and conditioning COOL VITALITY<sup>®</sup> is fortified with a premium blend of vitamins and chelated minerals to meet the nutritional requirements of a wide range of horses and activity levels, ranging from pleasure to





# **Bainbridge Heavy Duty Feed Scoops**





**Pressure System** WITH TORRIUM 2







**Davey XJ50T Water Pressure System** WITH TORRIUM 2



NOW ONLY







**Davey Firefighter Single** Stage & Twin Stage Water **Transfer Pump** 









# **Trakita** OUTDOOR POWER EQUIPMENT



#### Please contact dealer for redemptions on Applicable kits

#### Arrive in style to your next Equestrian event!

Spend \$50 on participating equine supplier brands in-store for a chance to win a 2H Tuza Straight load horse float. Visit www.crt.com.au/equine2024 to complete and submit the entry form. Hurry, gallop in before entries close on Sept 30th at 5pm (AEST).

TUZA

TUZA

2H STRAIGHT LOAD HORSE FLOAT

**Barastoc Low Cal Cruiser** 20kg 095 BARLCC-20

BARASTOC

CRUISER

OUR CHANCE TO

SAVE

## **Equimec Plus** Tape 15gm

Now

G74833



each

7mm **Extra Heavy Duty Ring Top Post** 850mm

zoetis

RRP \$983

each

**Barastoc Stem** 

**Flake Barley** 

20kg

DE95

STEFLB-20

**Gallagher Turbo** 

**Braided Wire** 

3.5mm 535m

PACK 535

OBRAID 400-11912-0-1

VALUE PACK

SG62159

G7493