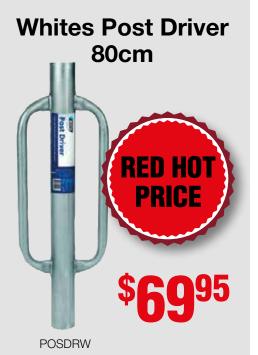

Whites Post Lifter GRIPALIFT

**Galmax Maxloc Horse Fence** 13-122-5 x 50MTR

GALMA13-122-5-50

NEW **Gallagher S60** Lithium Solar Power **Fence Energizer** 

 Recommended Power Area: 7.5 acres / 3 hectares

 Lithium Solar technology is 300% longer lasting & faster charging Recommended Power Area: 3 acres /1.2 hectares