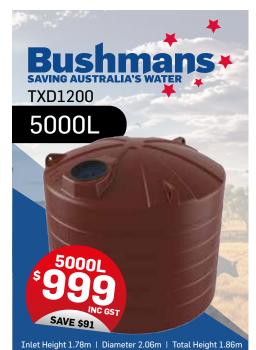

ce horses. Specialised nutrition is required to sustain mares throughout the breeding cycle, support healthy foetal growth and to fuel performance horses.



# **Barastoc Top** Layer Mash





# **Bainbridge Metal Stable Fork**



# **Mitavite Cool** Vitality 20kg



• A nutrient rich muesli providing the perfect balance of cool energy and conditioning COOL VITALITY<sup>®</sup> is fortified with a premium blend of vitamins and chelated minerals to meet the nutritional requirements of a wide range of horses and activity levels, ranging from pleasure to





# **Bainbridge Heavy Duty Feed Scoops**





**Pressure System** WITH TORRIUM 2







**Davey XJ50T Water Pressure System** WITH TORRIUM 2



NOW ONLY







**Davey Firefighter Single** Stage & Twin Stage Water **Transfer Pump** 









# **Trakita** OUTDOOR POWER EQUIPMENT



#### Please contact dealer for redemptions on Applicable kits

#### Arrive in style to your next Equestrian event!

Spend \$50 on participating equine supplier brands in-store for a chance to win a 2H Tuza Straight load horse float. Visit www.crt.com.au/equine2024 to complete and submit the entry form. Hurry, gallop in before entries close on Sept 30th at 5pm (AEST).

TUZA

TUZA

2H STRAIGHT LOAD HORSE FLOAT

**Barastoc Low Cal Cruiser** 20kg 095 BARLCC-20

BARASTOC

CRUISER

OUR CHANCE TO

SAVE

## **Equimec Plus** Tape 15gm

Now

G74833



each

7mm **Extra Heavy Duty Ring Top Post** 850mm

zoetis

RRP \$983

each

**Barastoc Stem** 

**Flake Barley** 

20kg

DE95

STEFLB-20

**Gallagher Turbo** 

**Braided Wire** 

3.5mm 535m

PACK 535

OBRAI