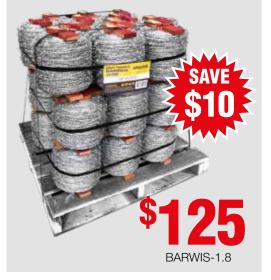

# **Galmax Maxloc Horse Fence** 10-90-5 X 50MTR

RED HOT PRICE GALMA10-90-5-50

**Gallagher S20** 

**Fence Energizer** 

**Lithium Solar Power** 

NEW

Whites FG4 Gate **Fitting Hinge Kit** 

**Angus Barbed Wire Heavy Gal HT** 1.8MM x 500MTR