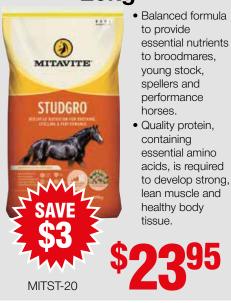

STANLEY FATMAX V20 Cordless System 4.0Ah battery, and a 2A charger is included
- 32mm cut capacity strong, interchangeable blade with 32mm cut capacity to tackle thicker branches ideal for wet or dry wood
- Compact and lightweight compact, lightweight and portable design perfect for prolonged operation

**Angus Maxloc Lite** 

BARGAIN Price

79

169



**Queen Galvanised** 

**Rubbish Bin** 



Can be ordered in Midnight Black also • Sleek and functional cart included

**RED HOT PRICE** 

- A large cooking area can grill up to 15 burgers at one time
- High domed lid for large roasting capacity
- Front-facing control dials make adjusting barbecue settings simple • Limited 5-year warranty



# **Pohlmans Assorted Potted Plants\***



\*Selected plants only





## **Mitavite Studgro** 20kg



# Cobber **Working Dog**



## **Bainbridge Square Bale Hay Net**



Fits a standard bale

A3687

· Perfect for slowing down feeding to a natural graze



# **Mitavite Breeda** 20kg



 Advanced, fully fortified and nutrient rich formula, proven to meet the higher nutritional demands of young stock, breeding and performance horses. Specialised nutrition is required to sustain mares throughout the breeding cycle, support healthy foetal growth and to fuel performance horses.



# **Barastoc Top** Layer Mash





# **Bainbridge Metal Stable Fork**



# **Mitavite Cool** Vitality 20kg



• A nutrient rich muesli providing the perfect balance of cool energy and conditioning COOL VITALITY<sup>®</sup> is fortified with a premium blend of vitamins and chelated minerals to meet the nutritional re