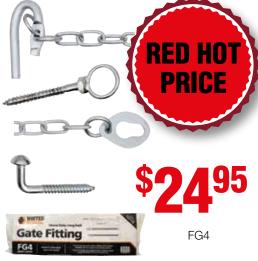

# **Galmax Maxloc Horse Fence** 10-90-5 X 50MTR

RED HOT PRICE GALMA10-90-5-50

**Gallagher S20** 

**Fence Energizer** 

**Lithium Solar Power** 

NEW

Whites FG4 Gate **Fitting Hinge Kit** 

**Angus Barbed Wire Heavy Gal HT** 1.8MM x 500MTR