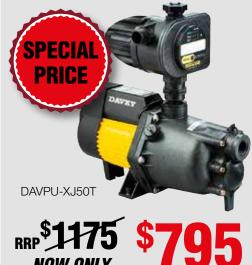

# **Bainbridge Heavy Duty Feed Scoops**

**Pressure System** WITH TORRIUM 2

**Davey XJ50T Water Pressure System** WITH TORRIUM 2

NOW ONLY

**Davey Firefighter Single** Stage & Twin Stage Water **Transfer Pump** 