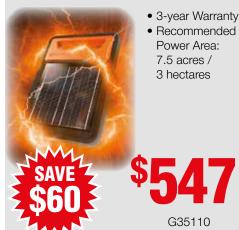

Whites Post Lifter GRIPALIFT

**Galmax Maxloc Horse Fence** 13-122-5 x 50MTR

GALMA13-122-5-50

NEW **Gallagher S60** Lithium Solar Power **Fence Energizer** 

 Recommended Power Area: 7.5 acres / 3 hectares

 Lithium Solar technology is 300% longer lasting & faster charging Recommended Power Area: 3 acres /1.2 hectares