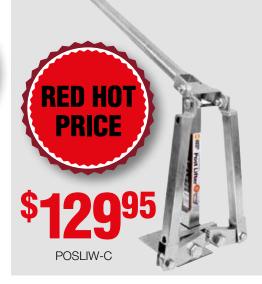

Whites Post Lifter GRIPALIFT

**Galmax Maxloc Horse Fence** 13-122-5 x 50MTR

GALMA13-122-5-50

NEW **Gallagher S60** Lithium Solar Power **Fence Energizer** 

 Recommended Power Area: 7.5 acres / 3 hectares

 Lithium Solar technology is 300% longer lasting & faster charging Recommended Power Area: 3 acres /1.2 hectares