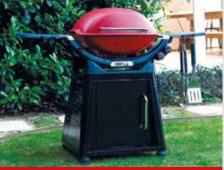

- A large cooking area can grill up to 15 burgers at one time
- High domed lid for large roasting capacity
- Front-facing control dials make adjusting barbecue settings simple • Limited 5-year warranty