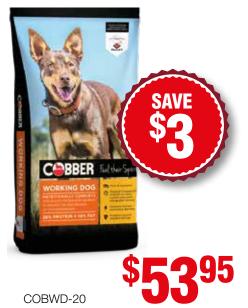

System 4.0Ah battery, and a 2A charger is included
- 32mm cut capacity strong, interchangeable blade with 32mm cut capacity to tackle thicker branches ideal for wet or dry wood
- Compact and lightweight compact, lightweight and portable design perfect for prolonged operation

**Angus Maxloc Lite** 

BARGAIN Price

79

169



**Queen Galvanised** 

**Rubbish Bin** 



Can be ordered in Midnight Black also • Sleek and functional cart included

**RED HOT PRICE** 

- A large cooking area can grill up to 15 burgers at one time
- High domed lid for large roasting capacity
- Front-facing control dials make adjusting barbecue settings simple • Limited 5-year warranty



# **Pohlmans Assorted Potted Plants\***



\*Selected plants only





## **Mitavite Studgro** 20kg



# Cobber **Working Dog**



## **Bainbridge Square Bale Hay Net**



Fits a standard bale

A3687

· Perfect for slowing down feeding to a natural graze



# **Mitavite Breeda** 20kg



 Advanced, fully fortified and nutrient rich formula, proven to meet the higher nutritional demands of young stock, breeding and performance horses. Specialised nutrition is required to sustain mares throughout the breeding cycle, support healthy foetal growth and to fuel performance horses.



# **Barastoc Top** Layer Mash





# **Bainbridge Metal Stable Fork**



# **Mitavite Cool** Vitality 20kg



• A nutrient rich muesli providing the perfect balance of cool energy and conditioning COOL VITALITY<sup>®</sup> is fortified with a premium blend of vitamins and chelated minerals to meet the nutritional requirements of a wide range o