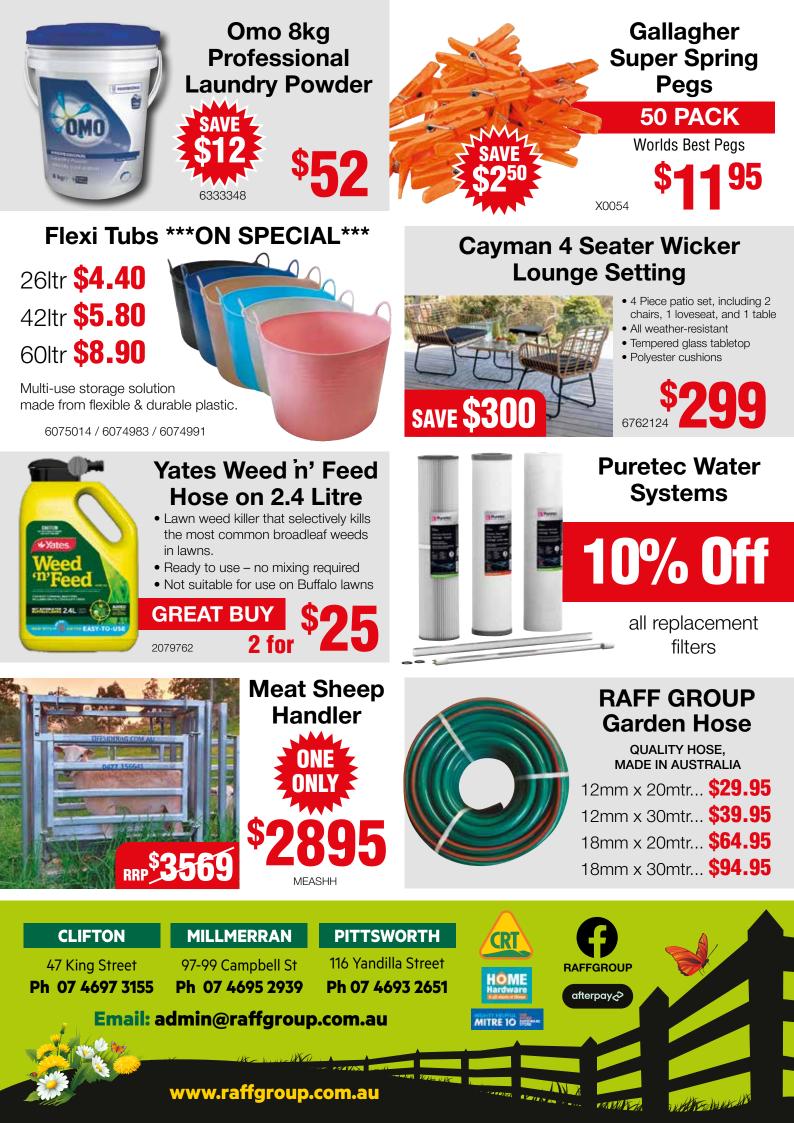

**Angus Maxloc Lite** 

BARGAIN Price

79

169

**Queen Galvanised** 

**Rubbish Bin** 

Can be ordered in Midnight Black also • Sleek and functional cart included

**RED HOT PRICE** 

- A large cooking area can grill up to 15 burgers at one time
- High domed lid for large roasting capacity
- Front-facing control dials make adjusting barbecue settings simple • Limited 5-year warranty