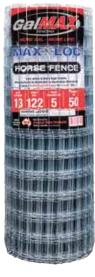

Whites Post Lifter GRIPALIFT

**Galmax Maxloc Horse Fence** 13-122-5 x 50MTR

GALMA13-122-5-50

NEW **Gallagher S60** Lithium Solar Power **Fence Energizer** 

 Recommended Power Area: 7.5 acres / 3 hectares

 Lithium Solar technology is 300% longer lasting & faster charging Recommended Power Area: 3 acres /1.2 hectares