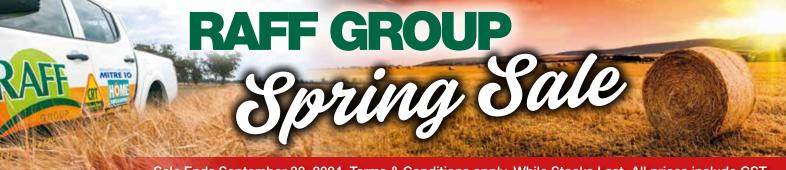

# **Yorkshire 4-Seater Wicker** Lounge Setting

6762116

• 4-piece patio set (2 chairs, 1 loveseat, 1 table)

20/140

ANGAS AX LOC

115 15 100

107 1 10

6899595

2.00MM 8-115-15 X 100MTR 2.5MM Top & Bottom

- All weather resistant
- Tempered glass tabletop
- Easy to assemble
- Polyester cushions