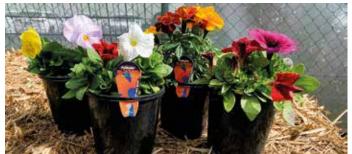

y Fatmax V20 18V Power Pruner Kit**

- The kit contains 18V STANLEY FATMAX V20 Cordless System 4.0Ah battery, and a 2A charger is included
- 32mm cut capacity strong, interchangeable blade with 32mm cut capacity to tackle thicker branches ideal for wet or dry wood
- Compact and lightweight compact, lightweight and portable design perfect for prolonged operation

**Angus Maxloc Lite** 

BARGAIN Price

79

169



**Queen Galvanised** 

**Rubbish Bin** 



Can be ordered in Midnight Black also • Sleek and functional cart included

**RED HOT PRICE** 

- A large cooking area can grill up to 15 burgers at one time
- High domed lid for large roasting capacity
- Front-facing control dials make adjusting barbecue settings simple • Limited 5-year warranty



# **Pohlmans Assorted Potted Plants\***



\*Selected plants only





## **Mitavite Studgro** 20kg



# Cobber **Working Dog**



## **Bainbridge Square Bale Hay Net**



Fits a standard bale

A3687

· Perfect for slowing down feeding to a natural graze



# **Mitavite Breeda** 20kg



 Advanced, fully fortified and nutrient rich formula, proven to meet the higher nutritional demands of young stock, breeding and performance horses. Specialised nutrition is required to sustain mares throughout the breeding cycle, support healthy foetal growth and to fuel performance horses.



# **Barastoc Top** Layer Mash





# **Bainbridge Metal Stable Fork**



# **Mitavite Cool** Vitality 20kg



• A nutrient rich muesli providing the perfect balance of cool energy and conditioning COOL VITALITY<sup>®</sup> is fortified with a premium blend