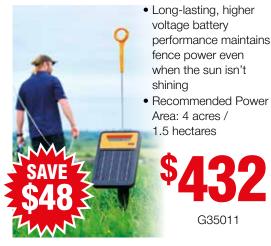

rley** 

20kg

DE95

STEFLB-20

**Gallagher Turbo** 

**Braided Wire** 

3.5mm 535m

PACK 535

OBRAID 400-11912-0-1

VALUE PACK

SG62159

G74933

Now



# **Galmax Maxloc Horse Fence** 10-90-5 X 50MTR

RED HOT PRICE GALMA10-90-5-50

**Gallagher S20** 

**Fence Energizer** 

**Lithium Solar Power** 



NEW

Whites FG4 Gate **Fitting Hinge Kit** 



**Angus Barbed Wire Heavy Gal HT** 1.8MM x 500MTR



Whites Post Lifter GRIPALIFT



**Galmax Maxloc Horse Fence** 13-122-5 x 50MTR



GALMA13-122-5-50



NEW **Gallagher S60** Lithium Solar Power **Fence Energizer** 



 Recommended Power Area: 7.5 acres / 3 hectares



 Lithium Solar technology is 300% longer lasting & faster charging Recommended Power Area: 3 acres /1.2 hectares

G35010

Gallagher S30 Lithium Solar Power **Fence Energizer** 





G35011